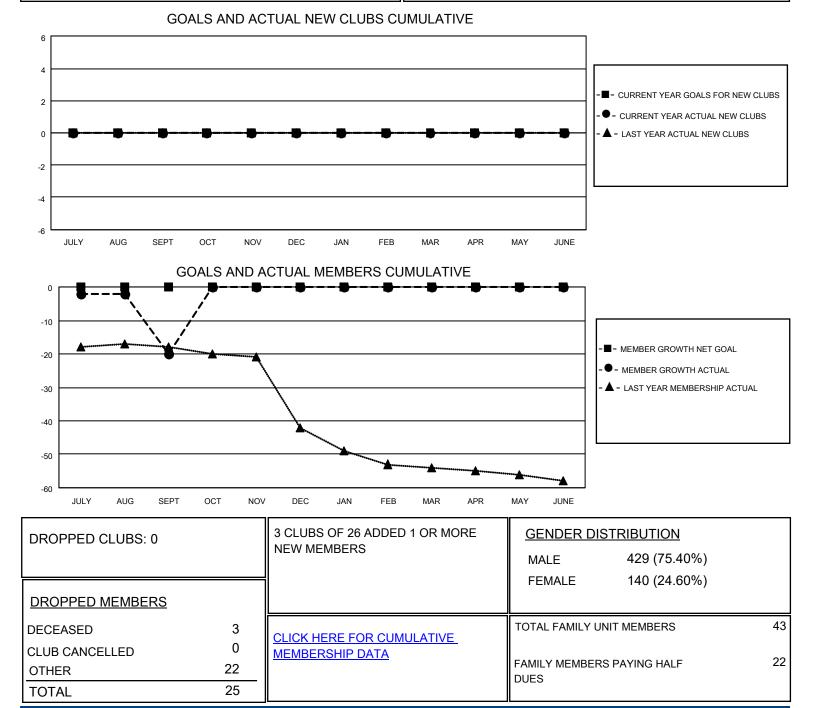

## LOCATION LOUISIANA

District 8 I

Results as of: 9/30/2020

| Clubs                 |               |           |               | Members               |                         |                         |                                                    |
|-----------------------|---------------|-----------|---------------|-----------------------|-------------------------|-------------------------|----------------------------------------------------|
| RESULTS FOR 2020-2021 |               |           |               | RESULTS FOR 2020-2021 |                         |                         |                                                    |
| QUARTER               | NEW CLUB GOAL | NEW CLUBS | DROPPED CLUBS | QUARTER               | IBER GROWTH NET<br>GOAL | MEMBER GROWTH<br>ACTUAL | DROPPED<br>MEMBERS ACTUAL<br>(including transfers) |
| JULY/AUG/SEPT         | 0             | 0         | 0             | JULY/AUG/SEPT         | 0                       | 5                       | 25                                                 |
| OCT/NOV/DEC           | 0             | 0         | 0             | OCT/NOV/DEC           | 0                       | 0                       | 0                                                  |
| JAN/FEB/MAR           | 0             | 0         | 0             | JAN/FEB/MAR           | 0                       | 0                       | 0                                                  |
| APR/MAY/JUNE          | 0             | 0         | 0             | APR/MAY/JUNE          | 0                       | 0                       | 0                                                  |